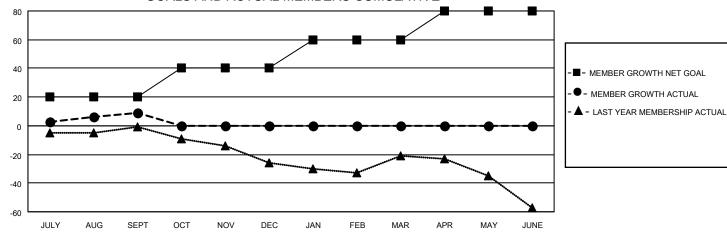

## District 26 M6

| Clubs         |               |             |               | Members               |                        |                         |                                                    |  |
|---------------|---------------|-------------|---------------|-----------------------|------------------------|-------------------------|----------------------------------------------------|--|
|               | RESULTS FOR   | R 2020-2021 |               | RESULTS FOR 2020-2021 |                        |                         |                                                    |  |
| QUARTER       | NEW CLUB GOAL | NEW CLUBS   | DROPPED CLUBS | QUARTER MEMB          | BER GROWTH NET<br>GOAL | MEMBER GROWTH<br>ACTUAL | DROPPED<br>MEMBERS ACTUAL<br>(including transfers) |  |
| JULY/AUG/SEPT | 0             | 0           | 0             | JULY/AUG/SEPT         | 20                     | 28                      | 15                                                 |  |
| OCT/NOV/DEC   | 0             | 0           | 0             | OCT/NOV/DEC           | 20                     | 0                       | 0                                                  |  |
| JAN/FEB/MAR   | 1             | 0           | 0             | JAN/FEB/MAR           | 20                     | 0                       | 0                                                  |  |
| APR/MAY/JUNE  | 0             | 0           | 0             | APR/MAY/JUNE          | 20                     | 0                       | 0                                                  |  |